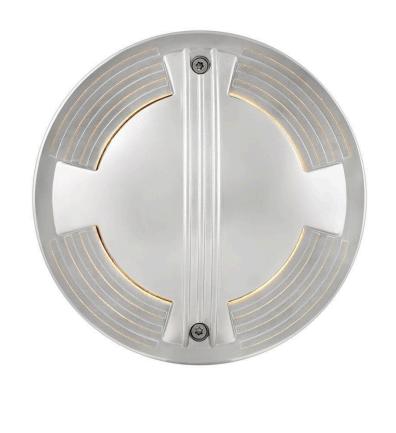

## FLARE LED QUAD-DIRECTIONAL WELL LIGHT

Flare's integrated LED indicator lighting is avaliable in either small or latge uni-directional well lights, as well as small or large quad-directional well light options to ensure success on every project. Constructed with heavy duty cast 316 stainless steel, a burial sleeve is included. Flare LED lights are drive over rated up to 4000lb.

| DETAILS   |                 |
|-----------|-----------------|
| FINISH:   | Stainless Steel |
| MATERIAL: | Stainless Steel |
| GLASS:    | Frosted         |
| DIMMABLE: | No              |

| DIMENSIONS |       |
|------------|-------|
| WIDTH:     | 7"    |
| HEIGHT:    | 7"    |
| DEPTH:     | 7.5   |
| WEIGHT:    | 6.5lb |

| LIGHT SOURCE                 |                     |
|------------------------------|---------------------|
| LIGHT SOURCE:                | Integrated LED      |
| LED NAME:                    | D15712/42           |
| WATTAGE:                     | 9.50w LED *Included |
| VOLTAGE:                     | 12v                 |
| COLOR TEMP:                  | 3000                |
| LUMENS:                      | 180                 |
| CRI:                         | 82                  |
| INCANDESCENT<br>EQUIVALENCY: | 1 x 50w             |
| DIMMABLE:                    | No                  |
| TRANSFORMER<br>REQUIRED:     | Yes                 |