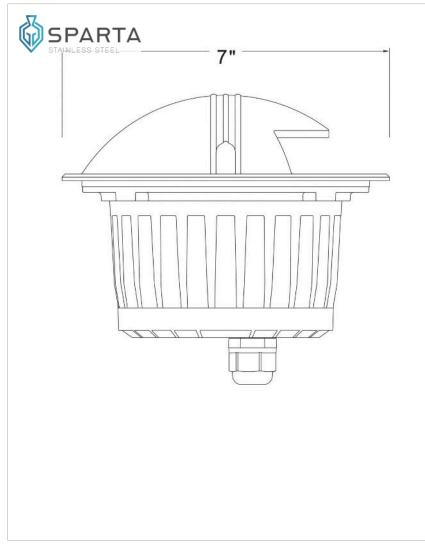

## FLARE LED UNI-DIRECTIONAL WELL LIGHT

Flare's integrated LED indicator lighting is avaliable in either small or latge uni-directional well lights, as well as small or large quad-directional well light options to ensure success on every project. Constructed with heavy duty cast 316 stainless steel, a burial sleeve is included. Flare LED lights are drive over rated up to 4000lb.

| DETAILS   |                 |
|-----------|-----------------|
| FINISH:   | Stainless Steel |
| MATERIAL: | Stainless Steel |
| GLASS:    | Frosted         |
| DIMMABLE: | No              |

| DIMENSIONS |       |
|------------|-------|
| WIDTH:     | 7"    |
| HEIGHT:    | 7"    |
| DEPTH:     | 7.5   |
| WEIGHT:    | 6.5lb |