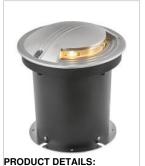

## FLARE LED UNI-DIRECTIONAL WELL LIGHT

Flare's integrated LED indicator lighting is avaliable in either small or latge uni-directional well lights, as well as small or large quad-directional well light options to ensure success on every project. Constructed with heavy duty cast 316 stainless steel, a burial sleeve is included. Flare LED lights are drive over rated up to 4000lb.