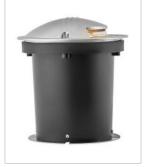

## FLARE LED UNI-DIRECTIONAL WELL LIGHT

Flare's integrated LED indicator lighting is avaliable in either small or latge uni-directional well lights, as well as small or large quad-directional well light options to ensure success on every project. Constructed with heavy duty cast 316 stainless steel, a burial sleeve is included. Flare LED lights are drive over rated up to 4000lb.