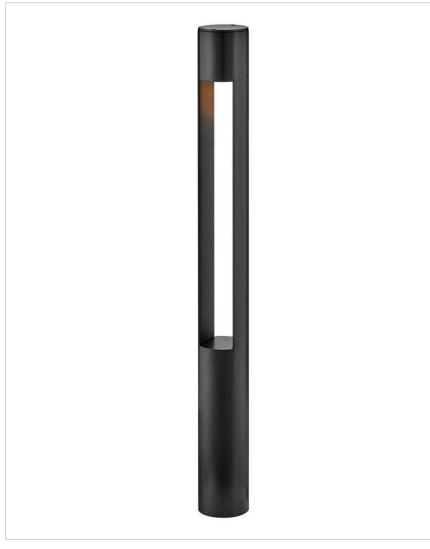

## ATLANTIS ROUND LARGE BOLLARD

The bold, clean lines of the Atlantis bollards complement contemporary architecture for the ultimate in urban sophistication. Versatile, Atlantis is available in both round and square bollards and both large and small sizes. Atlantis is available in three classic finishes: Satin Black, Titanium, and Bronze.

| DETAILS   |                                            |
|-----------|--------------------------------------------|
| FINISH:   | Satin Black                                |
| MATERIAL: | Aluminum                                   |
| GLASS:    | Etched Lens                                |
| DIMMABLE: | YES, WITH MLV ON<br>TRANSFORMER<br>PRIMARY |

| DIMENSIONS |       |
|------------|-------|
| WIDTH:     | 3"    |
| HEIGHT:    | 30"   |
| DEPTH:     | 3     |
| WEIGHT:    | 4.5lb |

|                              | 1                                          |
|------------------------------|--------------------------------------------|
| LIGHT SOURCE                 |                                            |
| LIGHT SOURCE:                | Socketed                                   |
| LED NAME:                    | 4WLEDMR16                                  |
| WATTAGE:                     | 1-4w MR16 LED *Included                    |
| VOLTAGE:                     | 12v                                        |
| COLOR TEMP:                  | 2700                                       |
| CRI:                         | 80                                         |
| INCANDESCENT<br>EQUIVALENCY: | 1 x 35w                                    |
| DIMMABLE:                    | YES, WITH MLV ON<br>TRANSFORMER<br>PRIMARY |
| TRANSFORMER<br>REQUIRED:     | Yes                                        |