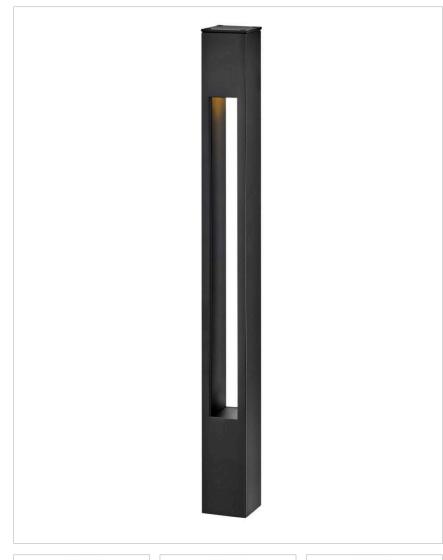

## ATLANTIS SQUARE SMALL BOLLARD

The bold, clean lines of the Atlantis bollards complement contemporary architecture for the ultimate in urban sophistication. Versatile, Atlantis is available in both round and square bollards and both large and small sizes. Atlantis is available in three classic finishes: Satin Black, Titanium, and Bronze.

| DETAILS   |             |
|-----------|-------------|
| FINISH:   | Satin Black |
| MATERIAL: | Aluminum    |
| GLASS:    | Etched Lens |
| DIMMABLE: | No          |

| DIMENSIONS |     |
|------------|-----|
| WIDTH:     | 2"  |
| HEIGHT:    | 20" |
| DEPTH:     | 2   |
| WEIGHT:    | 2lb |