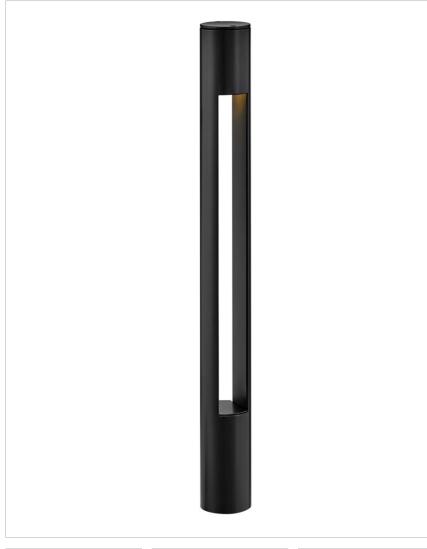

## ATLANTIS ROUND SMALL BOLLARD

The bold, clean lines of the Atlantis bollards complement contemporary architecture for the ultimate in urban sophistication. Versatile, Atlantis is available in both round and square bollards and both large and small sizes. Atlantis is available in three classic finishes: Satin Black, Titanium, and Bronze.

| DETAILS   |             |
|-----------|-------------|
| FINISH:   | Satin Black |
| MATERIAL: | Aluminum    |
| GLASS:    | Etched Lens |
| DIMMABLE: | No          |

| DIMENSIONS |       |
|------------|-------|
| WIDTH:     | 2"    |
| HEIGHT:    | 20"   |
| DEPTH:     | 2     |
| WEIGHT:    | 1.5lb |