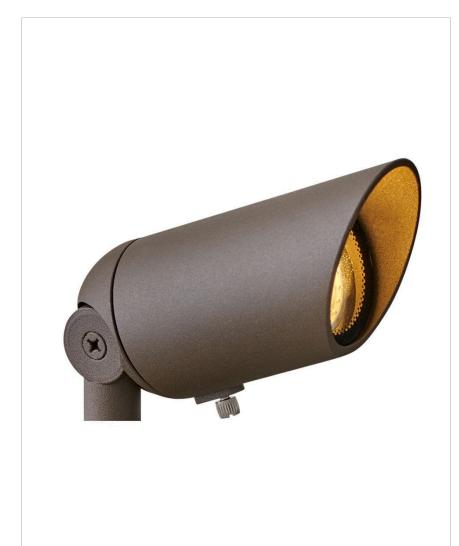

## **ACCENT SPOT LIGHT**

## 1536TXB

MR16 50W SPOT LIGHT

| DETAILS   |                |
|-----------|----------------|
| FINISH:   | Textured Brown |
| MATERIAL: | Aluminum       |
| GLASS:    | Clear Lens     |
| DIMMABLE: | No             |

| DIMENSIONS |      |
|------------|------|
| WIDTH:     | 5.8" |
| HEIGHT:    | 3.3" |
| DEPTH:     | 2.5  |
| WEIGHT:    | 1lb  |

| LIGHT SOURCE             |               |
|--------------------------|---------------|
| LIGHT SOURCE:            | Socketed      |
| WATTAGE:                 | 1-8w MR16 LED |
| VOLTAGE:                 | 12v           |
| TRANSFORMER<br>REQUIRED: | Yes           |