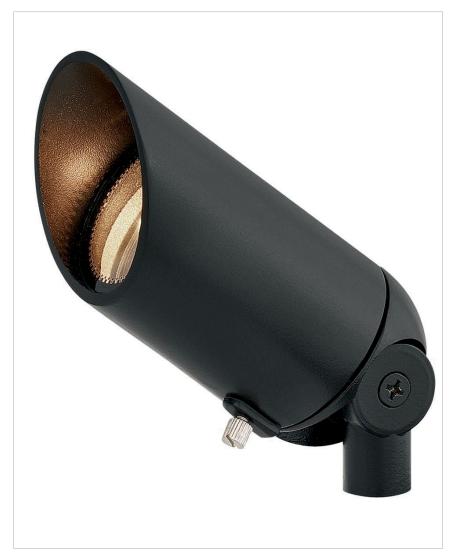

## **ACCENT SPOT LIGHT**

## 1536SK-LL

4W MR16 LED SPOT LIGHT

| DETAILS   |                                            |
|-----------|--------------------------------------------|
| FINISH:   | Satin Black                                |
| MATERIAL: | Aluminum                                   |
| GLASS:    | Clear Lens                                 |
| DIMMABLE: | YES, WITH MLV ON<br>TRANSFORMER<br>PRIMARY |