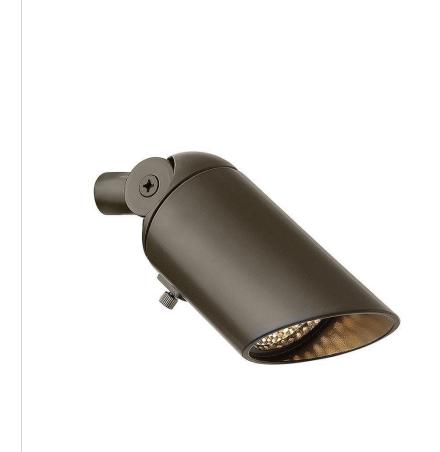

## **ACCENT SPOT LIGHT**

## 1536BZDN

MR16 DOWN LIGHT

| DETAILS   |          |
|-----------|----------|
| FINISH:   | Bronze   |
| MATERIAL: | Aluminum |
| DIMMABLE: | No       |

| DIMENSIONS |      |
|------------|------|
| WIDTH:     | 5.8" |
| HEIGHT:    | 3.3" |
| DEPTH:     | 2.5  |
| WEIGHT:    | 1lb  |