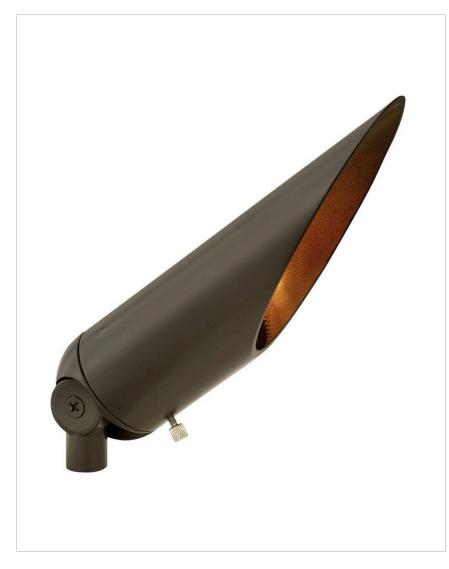

## **ACCENT SPOT LIGHT**

## 1535BZ

MR16 50W SPOT LIGHT WITH LONG COWL A wiring kit and ground spike is supplied.

| DETAILS   |            |
|-----------|------------|
| FINISH:   | Bronze     |
| MATERIAL: | Aluminum   |
| GLASS:    | Clear Lens |
| DIMMABLE: | No         |

## PRODUCT DETAILS:

- A wiring kit and ground spike are supplied
- Suitable for use in wet (outdoor direct rain or sprinkler) locations as defined by NEC and CEC. Meets United States UL Underwriters Laboratories & CSA Canadian Standards Association Product Safety Standards
- Photometrics are based off bulb photometrics.
- Classic lines and heritage details complement traditional architecture