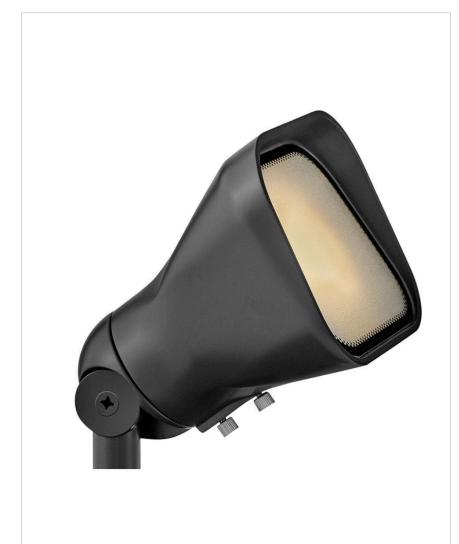

## LUMACORE ACCENT SPOT LIGHT

## 15300SK-LMA30K

VARIABLE OUTPUT LED 12W 3000K FLOOD SPOT 12V

| DETAILS   |              |
|-----------|--------------|
| FINISH:   | Satin Black  |
| MATERIAL: | Aluminum     |
| GLASS:    | Frosted Lens |
| DIMMABLE: | No           |

| DIMENSIONS |      |
|------------|------|
| WIDTH:     | 4.5" |
| HEIGHT:    | 4"   |
| DEPTH:     | 4.5  |
| WEIGHT:    | 1lb  |

| LIGHT SOURCE                 |                                           |
|------------------------------|-------------------------------------------|
| LIGHT SOURCE:                | LumaCore                                  |
| LED NAME:                    | 30G4SE-12W                                |
| WATTAGE:                     | 12w, 8w, 5w, 3w LumaCore<br>LED *Included |
| VOLTAGE:                     | 12v                                       |
| COLOR TEMP:                  | 3000                                      |
| CRI:                         | 80                                        |
| INCANDESCENT<br>EQUIVALENCY: | 1 x 60w, 45w, 35w, 25w                    |
| DIMMABLE:                    | No                                        |