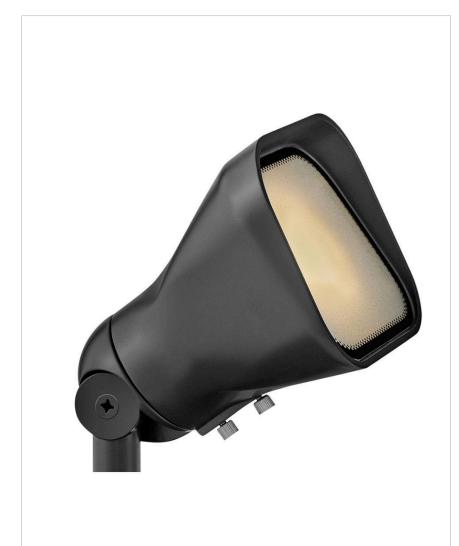

## **ACCENT FLOOD LIGHT**

## 15300SK-LL

FLOOD SPOT LIGHT W/ MR16 LED LAMP 12V

| DETAILS   |                                            |
|-----------|--------------------------------------------|
| FINISH:   | Satin Black                                |
| MATERIAL: | Aluminum                                   |
| GLASS:    | Frosted Lens                               |
| DIMMABLE: | YES, WITH MLV ON<br>TRANSFORMER<br>PRIMARY |

| DIMENSIONS |      |
|------------|------|
| WIDTH:     | 4.5" |
| HEIGHT:    | 4"   |
| DEPTH:     | 4.5  |
| WEIGHT:    | 1lb  |

| LIGHT SOURCE                 |                                            |
|------------------------------|--------------------------------------------|
| LIGHT SOURCE:                | Socketed                                   |
| LED NAME:                    | 4WLEDMR16                                  |
| WATTAGE:                     | 1-4w MR16 LED *Included                    |
| VOLTAGE:                     | 12v                                        |
| COLOR TEMP:                  | 2700                                       |
| CRI:                         | 80                                         |
| INCANDESCENT<br>EQUIVALENCY: | 1 x 35w                                    |
| DIMMABLE:                    | YES, WITH MLV ON<br>TRANSFORMER<br>PRIMARY |