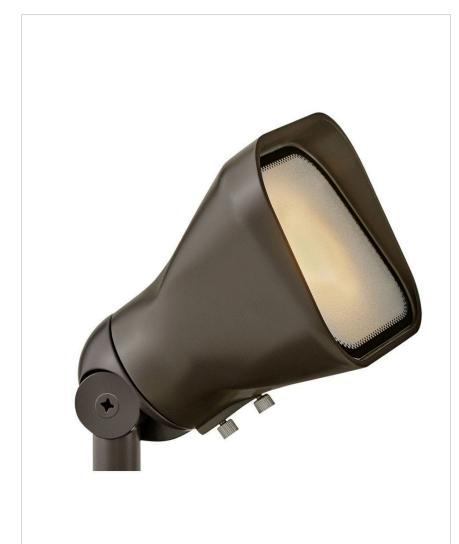

## LUMACORE ACCENT SPOT LIGHT

## 15300BZ-LMA30K

VARIABLE OUTPUT LED 12W 3000K FLOOD SPOT 12V

| DETAILS   |              |
|-----------|--------------|
| FINISH:   | Bronze       |
| MATERIAL: | Aluminum     |
| GLASS:    | Frosted Lens |
| DIMMABLE: | No           |

| DIMENSIONS |      |
|------------|------|
| WIDTH:     | 4.5" |
| HEIGHT:    | 4"   |
| DEPTH:     | 4.5  |
| WEIGHT:    | 1lb  |

| LIGHT SOURCE                 |                                          |
|------------------------------|------------------------------------------|
| LIGHT SOURCE:                | LumaCore                                 |
| LED NAME:                    | 30G4SE-12W                               |
| WATTAGE:                     | 12w, 8w, 5w,3w LumaCore<br>LED *Included |
| VOLTAGE:                     | 12v                                      |
| COLOR TEMP:                  | 3000                                     |
| CRI:                         | 80                                       |
| INCANDESCENT<br>EQUIVALENCY: | 1 x 60w, 45w, 35w, 25w                   |
| DIMMABLE:                    | No                                       |