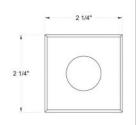

#### DIMENSIONS

| DIVIENSIONS |      |
|-------------|------|
| WIDTH:      | 2.3" |
| HEIGHT:     | 2.3" |
| DEPTH:      | 3.5  |