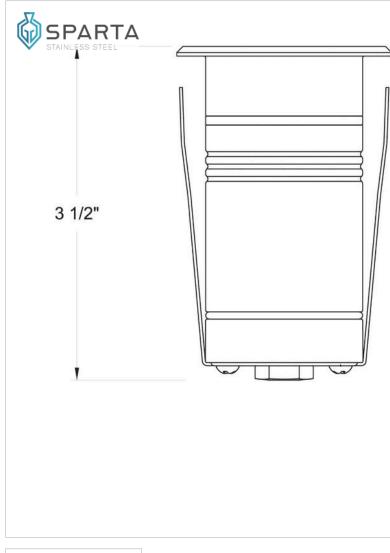

#### DIMENSIONS

| DIVIENSIONS |      |
|-------------|------|
| WIDTH:      | 2.3" |
| HEIGHT:     | 2.3" |
| DEPTH:      | 3.5  |