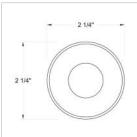

| DIMENSIONS |      |
|------------|------|
| WIDTH:     | 2.3" |
| HEIGHT:    | 2.3" |
| DEPTH:     | 3.5  |

| LIGHT SOURCE                 |                                        |
|------------------------------|----------------------------------------|
| LIGHT SOURCE:                | Integrated LED                         |
| LED NAME:                    | D15075/85                              |
| WATTAGE:                     | 4w LED *Included                       |
| VOLTAGE:                     | 12v                                    |
| COLOR TEMP:                  | 3000                                   |
| LUMENS:                      | 150                                    |
| CRI:                         | 82                                     |
| INCANDESCENT<br>EQUIVALENCY: | 1 x 25w                                |
| DIMMABLE:                    | YES, MLV ON<br>TRANSFORMER<br>PRIMARY. |
| TRANSFORMER<br>REQUIRED:     | Yes                                    |