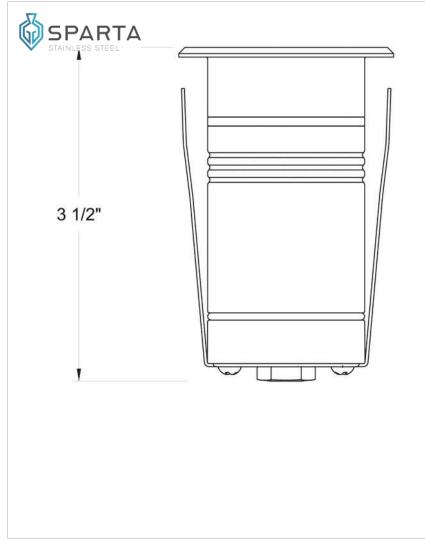

| DIMENSIONS |      |
|------------|------|
| WIDTH:     | 2.3" |
| HEIGHT:    | 2.3" |
| DEPTH:     | 3.5  |

| LIGHT SOURCE                 |                                        |
|------------------------------|----------------------------------------|
| LIGHT SOURCE:                | Integrated LED                         |
| LED NAME:                    | D15075/85                              |
| WATTAGE:                     | 4w LED *Included                       |
| VOLTAGE:                     | 12v                                    |
| COLOR TEMP:                  | 3000                                   |
| LUMENS:                      | 150                                    |
| CRI:                         | 82                                     |
| INCANDESCENT<br>EQUIVALENCY: | 1 x 25w                                |
| DIMMABLE:                    | YES, MLV ON<br>TRANSFORMER<br>PRIMARY. |
| TRANSFORMER<br>REQUIRED:     | Yes                                    |