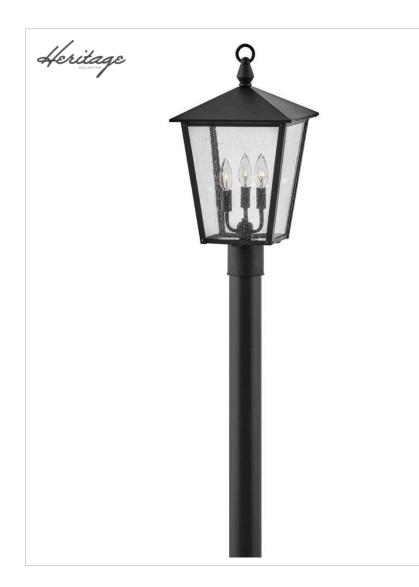

## HUNTERSFIELD

### 14061BK

MEDIUM POST TOP OR PIER MOUNT LANTERN

Inspired by the heirloom quality of a traditional European lantern, Huntersfield breathes contemporary tradition. The oversized cast arm and loop offer a stately yet subtle appearance.

| DETAILS   |             |
|-----------|-------------|
| FINISH:   | Black       |
| MATERIAL: | Aluminum    |
| GLASS:    | Clear Seedy |
| DIMMABLE: | No          |

## DIMENSIONS

| WIDTH:  | 11"   |
|---------|-------|
| HEIGHT: | 20.8" |
| WEIGHT: | 5.3lb |

| LIGHT SOURCE  |                               |
|---------------|-------------------------------|
| LIGHT SOURCE: | Socketed                      |
| WATTAGE:      | 3-5w Cand. LED, 60w<br>Equiv. |
| VOLTAGE:      | 120v                          |