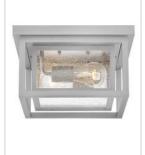

## SMALL FLUSH MOUNT

Republic's striking double frame design, constructed from a composite material and treated with an antifading agent for maximum durability, is at home on the coast or a country lodge. The Oil Rubbed Bronze, Satin Nickel and Black resilience finishes feature a 5-year warranty and are resistant to rust and corrosion. Vintage filament bulbs are recommended to complete a stylish look.

| DETAILS   |              |
|-----------|--------------|
| FINISH:   | Satin Nickel |
| MATERIAL: | Composite    |
| GLASS:    | Clear Seedy  |
| DIMMABLE: | No           |

| DIMENSIONS |      |
|------------|------|
| WIDTH:     | 11"  |
| HEIGHT:    | 6.5" |
| WEIGHT:    | 5lb  |