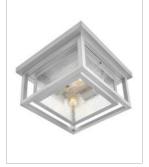

## SMALL FLUSH MOUNT

Republic's striking double frame design, constructed from a composite material and treated with an antifading agent for maximum durability, is at home on the coast or a country lodge. The Oil Rubbed Bronze, Satin Nickel and Black resilience finishes feature a 5-year warranty and are resistant to rust and corrosion. Vintage filament bulbs are recommended to complete a stylish look.

| DETAILS   |              |
|-----------|--------------|
| FINISH:   | Satin Nickel |
| MATERIAL: | Composite    |
| GLASS:    | Clear Seedy  |
| DIMMABLE: | No           |

| DIMENSIONS |      |
|------------|------|
| WIDTH:     | 11"  |
| HEIGHT:    | 6.5" |
| WEIGHT:    | 5lb  |