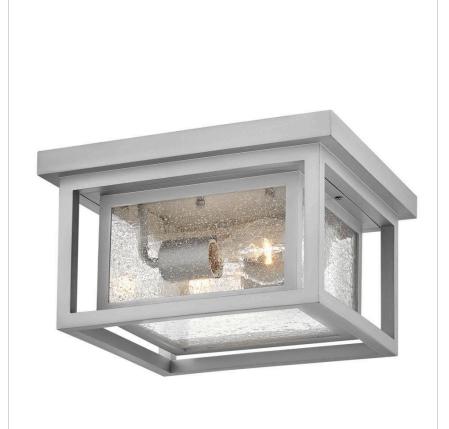

## SMALL FLUSH MOUNT

Republic's striking double frame design, constructed from a composite material and treated with an antifading agent for maximum durability, is at home on the coast or a country lodge. The Oil Rubbed Bronze, Satin Nickel and Black resilience finishes feature a 5-year warranty and are resistant to rust and corrosion. Vintage filament bulbs are recommended to complete a stylish look.

| DETAILS   |              |
|-----------|--------------|
| FINISH:   | Satin Nickel |
| MATERIAL: | Composite    |
| GLASS:    | Clear Seedy  |
| DIMMABLE: | No           |

| DIMENSIONS |      |
|------------|------|
| WIDTH:     | 11"  |
| HEIGHT:    | 6.5" |
| WEIGHT:    | 5lb  |