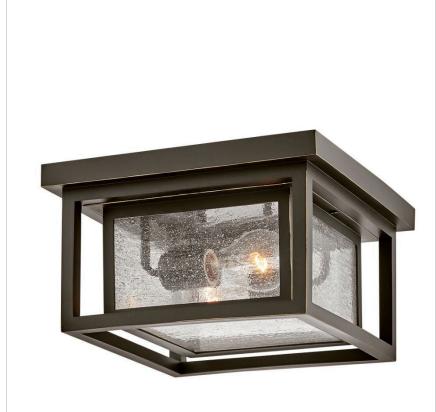

### 1003OZ

SMALL FLUSH MOUNT

Republic's striking double frame design, constructed from a composite material and treated with an antifading agent for maximum durability, is at home on the coast or a country lodge. The Oil Rubbed Bronze, Satin Nickel and Black resilience finishes feature a 5-year warranty and are resistant to rust and corrosion. Vintage filament bulbs are recommended to complete a stylish look.

#### DETAILS

| DETAILS   |                   |
|-----------|-------------------|
| FINISH:   | Oil Rubbed Bronze |
| MATERIAL: | Composite         |
| GLASS:    | Clear Seedy       |
| DIMMABLE: | No                |

#### DIMENSIONS

| DIMENSIONS |      |
|------------|------|
| WIDTH:     | 11"  |
| HEIGHT:    | 6.5" |
| WEIGHT:    | 5lb  |