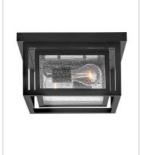

## **REPUBLIC**

## 1003BK

## SMALL FLUSH MOUNT

Republic's striking double frame design, constructed from a composite material and treated with an antifading agent for maximum durability, is at home on the coast or a country lodge. The Oil Rubbed Bronze, Satin Nickel and Black resilience finishes feature a 5-year warranty and are resistant to rust and corrosion. Vintage filament bulbs are recommended to complete a stylish look.

| LIGHT SOURCE  |                           |
|---------------|---------------------------|
| LIGHT SOURCE: | Socketed                  |
| WATTAGE:      | 2-8w Med. LED, 60w Equiv. |
| VOLTAGE:      | 120v                      |