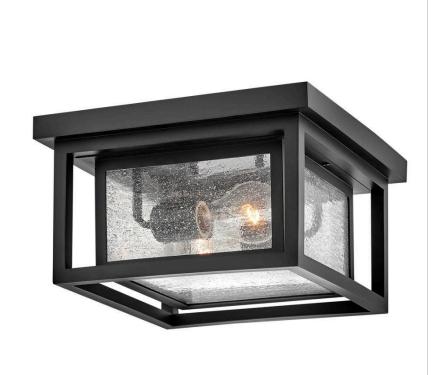

## **REPUBLIC**

## 1003BK

## SMALL FLUSH MOUNT

Republic's striking double frame design, constructed from a composite material and treated with an antifading agent for maximum durability, is at home on the coast or a country lodge. The Oil Rubbed Bronze, Satin Nickel and Black resilience finishes feature a 5-year warranty and are resistant to rust and corrosion. Vintage filament bulbs are recommended to complete a stylish look.

| DETAILS   |             |
|-----------|-------------|
| FINISH:   | Black       |
| MATERIAL: | Composite   |
| GLASS:    | Clear Seedy |
| DIMMABLE: | No          |

| DIMENSIONS |      |
|------------|------|
| WIDTH:     | 11"  |
| HEIGHT:    | 6.5" |
| WEIGHT:    | 5lb  |