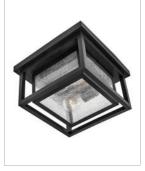

## **REPUBLIC**

## 1003BK

## SMALL FLUSH MOUNT

Republic's striking double frame design, constructed from a composite material and treated with an antifading agent for maximum durability, is at home on the coast or a country lodge. The Oil Rubbed Bronze, Satin Nickel and Black resilience finishes feature a 5-year warranty and are resistant to rust and corrosion. Vintage filament bulbs are recommended to complete a stylish look.

| DETAILS   |             |
|-----------|-------------|
| FINISH:   | Black       |
| MATERIAL: | Composite   |
| GLASS:    | Clear Seedy |
| DIMMABLE: | No          |

| DIMENSIONS |      |
|------------|------|
| WIDTH:     | 11"  |
| HEIGHT:    | 6.5" |
| WEIGHT:    | 5lb  |