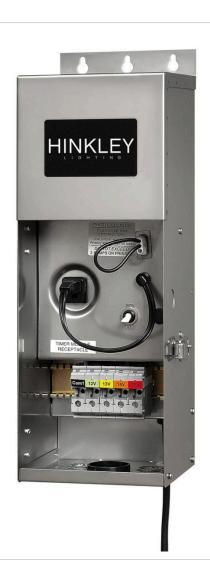

## 300W TRANSFORMER - PRO-SERIES

This 300 watt Pro-Series Transformer is supplied with a 3' grounded line cord and is epoxy encapsulated with a stainless steel enclosure. Features (12v-15v) multi-tap outputs and circuit breaker protection. A modular timer and photocell is available.

| DETAILS   |                 |
|-----------|-----------------|
| FINISH:   | Stainless Steel |
| MATERIAL: | Stainless Steel |
| DIMMABLE: | No              |

| DIMENSIONS |      |
|------------|------|
| WIDTH:     | 6.5" |
| HEIGHT:    | 18"  |
| WEIGHT:    | 18lb |
| EXTENSION: | 5.5" |

## **PRODUCT DETAILS:**

- Suitable for use in wet (outdoor direct rain or sprinkler) locations as defined by NEC and CEC. Meets United States UL Underwriters Laboratories & CSA Canadian Standards Association Product Safety Standards
- A modular timer and photocell are available
- Lifetime warranty
- Stainless steel provides superior strength and performance