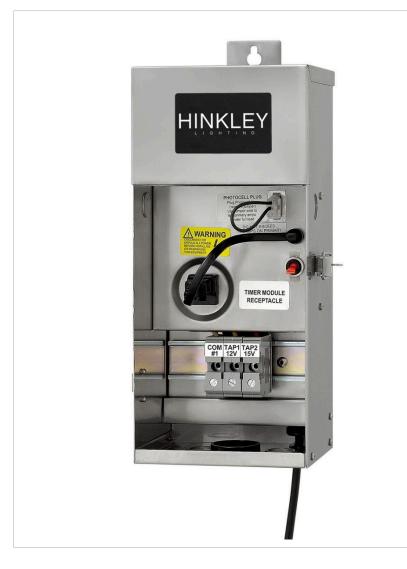

## 0150SS

150W TRANSFORMER - PRO-SERIES This 150 watt Pro-Series Transformer features 12v and 15v multi-tap outputs. A modular timer and photocell are available.

| DETAILS    |                 |
|------------|-----------------|
| FINISH:    | Stainless Steel |
| MATERIAL:  | Stainless Steel |
| DIMMABLE:  | No              |
|            |                 |
| DIMENSIONS |                 |
| WIDTH:     | 6.5"            |
| HEIGHT:    | 13.5"           |
| WEIGHT:    |                 |

## PRODUCT DETAILS:

- Suitable for use in wet (outdoor direct rain or sprinkler) locations as defined by NEC and CEC. Meets United States UL Underwriters Laboratories & CSA Canadian Standards Association Product Safety Standards
- A modular timer and photocell are available
- Lifetime warranty
- Stainless steel provides superior strength and performance