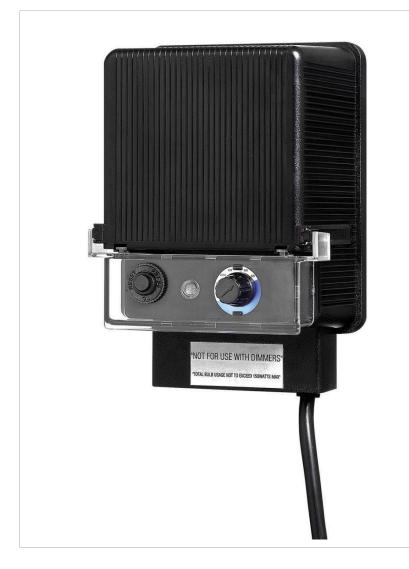

## 0150BK

150W TRANSFORMER - STANDARD This 150 watt Standard Transformer features a 12v tap, automatic timer, and a photocell. This cannot be used with a dimming switch.

| DETAILS   |           |
|-----------|-----------|
| FINISH:   | Black     |
| MATERIAL: | Composite |
| DIMMABLE: | No        |