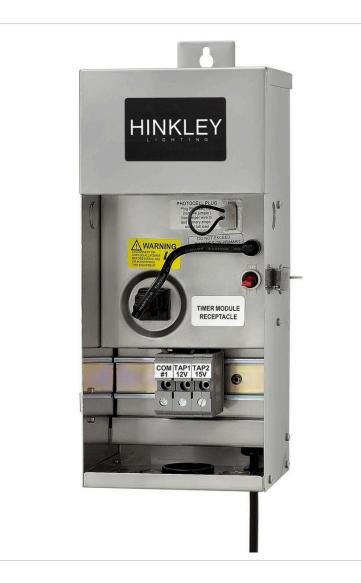

## 75W TRANSFORMER - PRO-SERIES

This 75 watt Pro-Series Transformer features 12v and 15v multi-tap outputs. A modular timer and photocell are available.

| DETAILS   |                 |
|-----------|-----------------|
| FINISH:   | Stainless Steel |
| MATERIAL: | Stainless Steel |
| DIMMABLE: | No              |

## **PRODUCT DETAILS:**

- Suitable for use in wet (outdoor direct rain or sprinkler) locations as defined by NEC and CEC. Meets United States UL Underwriters Laboratories & CSA Canadian Standards Association Product Safety Standards
- A modular timer and photocell are available
- Lifetime warranty
- Stainless steel provides superior strength and performance