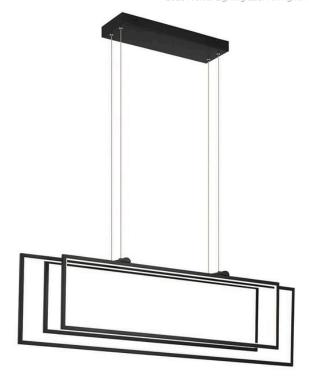

## **FIXTURE ATTRIBUTES**

| FIXTORE ALTRIBUTES           |              |
|------------------------------|--------------|
| Housing                      |              |
| Primary Material             | Steel        |
| Product/Ordering Information |              |
| SKU                          | 84331MBK     |
| Finish                       | Matte Black  |
| Style                        | Contemporary |
| UPC                          | 783927026017 |

## **Finish Options**

Matte Black

White