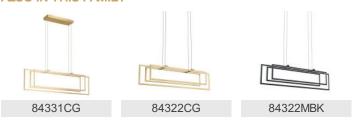

LED

Mounting/Installation

Connector Yes
Interior/Exterior INTERIOR
Lead Wire Length 96"
Location Rating Dry
Mounting Weight 11.41 LBS
Wire Connectors Wire Nuts

**Photometrics** 

Color Rendering Index90Delivered Efficacy (Lumens/Watt)41Kelvin Temperature3000K

## **FIXTURE ATTRIBUTES**

| FIXTORE ALTRIBUTES           |              |
|------------------------------|--------------|
| Housing                      |              |
| Primary Material             | Steel        |
| Product/Ordering Information |              |
| SKU                          | 84331MBK     |
| Finish                       | Matte Black  |
| Style                        | Contemporary |
| UPC                          | 783927026017 |

## **Finish Options**



Matte Black

White



## **ALSO IN THIS FAMILY**