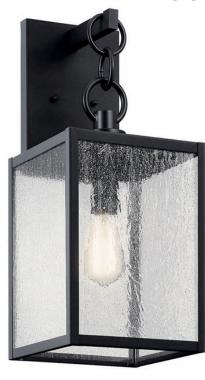

# **SPECIFICATIONS**

| Certifications/Qualifications                                                          |                                                                                                                                  |
|----------------------------------------------------------------------------------------|----------------------------------------------------------------------------------------------------------------------------------|
|                                                                                        | www.kichler.com/warranty                                                                                                         |
| Dimensions                                                                             |                                                                                                                                  |
| Base Backplate Extension Weight Height from center of Wall opening (Spec Sheet) Height | 9.75" x 6.5"<br>10.00"<br>7.20 LBS<br>5.00"                                                                                      |
| Width                                                                                  | 9.00"                                                                                                                            |
| Electrical                                                                             |                                                                                                                                  |
| Input Voltage                                                                          | 120.00V                                                                                                                          |
| Light Source                                                                           |                                                                                                                                  |
| Dimmable Dimmable Notes                                                                | Yes Dimmable when used with dimmer switch (sold separately); when using LED bulbs, see bulb manufacturer dimming specifications. |
| Lamp Included<br>Lamp Type<br>Light Source                                             | Not Included<br>E26<br>Bulb                                                                                                      |

# **FIXTURE ATTRIBUTES**

### Housing

Diffuser Description Clear Seeded Primary Material Aluminum

# **Product/Ordering Information**

 SKU
 59007BKT

 Finish
 Textured Black

 Style
 Lodge / Country

 UPC
 783927026994