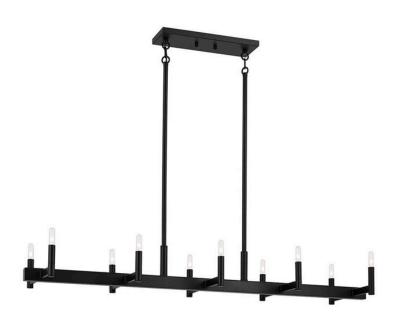

## **SPECIFICATIONS**

| Certifications/Qualifications                                                               |                                                                                                                                  |
|---------------------------------------------------------------------------------------------|----------------------------------------------------------------------------------------------------------------------------------|
|                                                                                             | www.kichler.com/warranty                                                                                                         |
| Dimensions                                                                                  |                                                                                                                                  |
| Base Backplate Weight Height Length Overall Height Width                                    | 14.25" x 4.75"<br>15.60 LBS<br>6.75"<br>50.00"<br>45.75"<br>12.75"                                                               |
| Electrical                                                                                  |                                                                                                                                  |
| Input Voltage                                                                               | 120.00V                                                                                                                          |
| Light Source                                                                                |                                                                                                                                  |
| Dimmable<br>Dimmable Notes                                                                  | Yes Dimmable when used with dimmer switch (sold separately); when using LED bulbs, see bulb manufacturer dimming specifications. |
| Lamp Included Lamp Type Light Source Max or Nominal Watt # of Bulbs/LED Modules Socket Type | Not Included E12 Bulb 60.00 10 Candelabra                                                                                        |
| Mounting/Installation                                                                       |                                                                                                                                  |

## **FIXTURE ATTRIBUTES**

| <b>Housing</b><br>Primary Material | Steel                                                  |
|------------------------------------|--------------------------------------------------------|
| Product/Ordering Information       |                                                        |
| SKU<br>Finish<br>Style<br>UPC      | 52614BK<br>Black<br>Mid-Century Modern<br>783927038348 |
| Finish Options                     |                                                        |