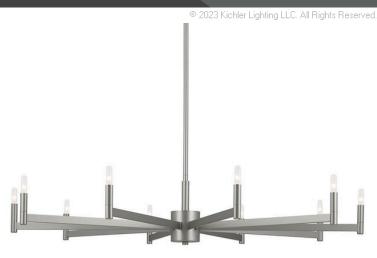

## **SPECIFICATIONS**

| Certifications/Qualifications                                 |                                                     |
|---------------------------------------------------------------|-----------------------------------------------------|
|                                                               | www.kichler.com/warranty                            |
| Dimensions                                                    |                                                     |
| Base Backplate<br>Weight<br>Height<br>Overall Height<br>Width | 5.25" DIA<br>15.00 LBS<br>9.50"<br>48.50"<br>48.00" |
| Electrical                                                    |                                                     |
| Input Voltage                                                 | 120.00V                                             |
| Light Source                                                  |                                                     |
| Dimmable Dimmable Notes                                       | Yes Dimmable when used with dimmer                  |

# of Bulbs/LED Modules 10

Socket Type Candelabra

switch (sold separately); when using LED bulbs, see bulb manufacturer

Mounting/Installation

Connector Yes
Interior/Exterior INTERIOR
Lead Wire Length 150"
Location Rating Dry
Mounting Weight 15.00 LBS
Wire Connectors Wire Nuts

## **FIXTURE ATTRIBUTES**

| Housing                      |                    |
|------------------------------|--------------------|
| Primary Material             | Steel              |
| Product/Ordering Information |                    |
| SKU                          | 52613SN            |
| Finish                       | Satin Nickel       |
| Style                        | Mid-Century Modern |
| UPC                          | 783927038324       |
| Finish Options               |                    |