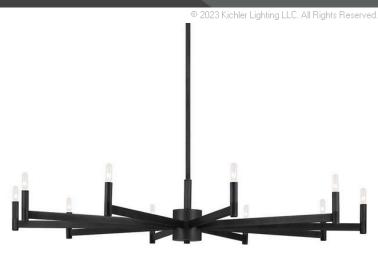

with dimmer                  |

Dimmable Notes

switch (sold separately); when using LED bulbs, see bulb manufacturer dimming specifications.

Not Included

Lamp Included Lamp Type E12 Light Source Bulb Max or Nominal Watt 60.00 # of Bulbs/LED Modules 10 Socket Type Candelabra

Mounting/Installation

Connector Yes INTERIOR Interior/Exterior Lead Wire Length 150" Location Rating Dry Mounting Weight 15.00 LBS Wire Connectors Wire Nuts

## **FIXTURE ATTRIBUTES**

| Housing                      |          |
|------------------------------|----------|
| Primary Material             | Steel    |
| Product/Ordering Information |          |
| 01411                        | E0040DI/ |

SKU 52613BK Finish Black

Style Mid-Century Modern UPC 783927038317

## **Finish Options**





Natural Brass