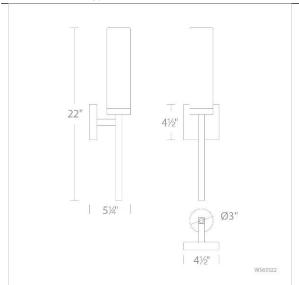

#### **LINE DRAWING:**

## Wall Sconce 3000K

| Fixture Type:   |  |
|-----------------|--|
| Catalog Number: |  |
| Project:        |  |
| Location:       |  |

| Model & Size | Color Temp | Finish   | LED Watts | LED Lumens | <b>Delivered Lumens</b> |
|--------------|------------|----------|-----------|------------|-------------------------|
| WS-63322 22" | 3000K      | BK Black | 20W       | 2135       | 1309                    |