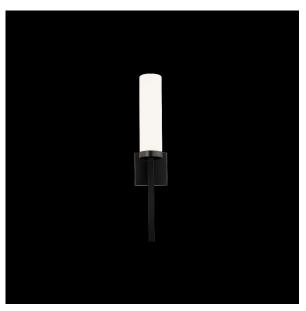

# **Saltaire**

## Wall Sconce 3000K

| Fixture Type:   |  |
|-----------------|--|
| Catalog Number: |  |
| Project:        |  |
| Location:       |  |

| Model & Size | Color Temp | Finish   | LED Watts | LED Lumens | <b>Delivered Lumens</b> |
|--------------|------------|----------|-----------|------------|-------------------------|
| WS-63322 22" | 3000K      | BK Black | 20W       | 2135       | 1309                    |

#### DESCRIPTION

Rich tradition. A classic slender shape delivering elegant, focused downlight from the bottom of its slim finial.

## **FEATURES**

- Ambiant and downlight with opal glass diffuser
- Driver concealed within the canopy
- 5 year warranty