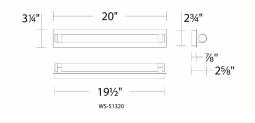

included to accommodate 4" junction box
- Driver concealed within the canopy
- 5 year warranty

### SPECIFICATIONS

| Color Temp:   | 3000K                                      |  |  |  |
|---------------|--------------------------------------------|--|--|--|
| Input:        | 120/277 VAC,50/60Hz                        |  |  |  |
| CRI:          | 90                                         |  |  |  |
| Mounting:     | Can be mounted on wall in all orientations |  |  |  |
| Standards:    | ETL, cETL                                  |  |  |  |
|               | Damp Location Listed                       |  |  |  |
| Construction: | Metal body with glass diffuser             |  |  |  |
|               |                                            |  |  |  |



#### FINISHES:



LINE DRAWING:



WS-51320

# WAC LIGHTING

Fixture Type:

Catalog Number:

Project:

Location:

# Bathroom Vanity & Sconce 3000K

| Model & Size | Color Temp | Finish                    | LED Watts | LED Lumens | Delivered Lumens |
|--------------|------------|---------------------------|-----------|------------|------------------|
| WS-51327 27" | 3000K      | AB Aged Brass<br>BK Black | 9W        | 2972       | 423              |

# Example: WS-51327-BK

For custom requests please contact customs@waclighting.com

### DESCRIPTION

Jedi

Clearly fascinating. A transparent tube of LED light providing dramatic illumination.

# FEATURES

- New LED filament technology
- Conversion plate included to accommodate 4" junction box
- Driver concealed within the canopy
- 5 year warranty

### SPECIFICATIONS

| Color