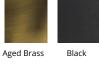

# Bathroom Vanity & Sconce 3000K

| Model & Size | Color Temp | Finish                    | LED Watts | LED Lumens | Delivered Lumens |
|--------------|------------|---------------------------|-----------|------------|------------------|
| WS-51320 20" | 3000K      | AB Aged Brass<br>BK Black | 7W        | 320        | 256              |

#### FINISHES:

LINE DRAWING:

WS-51320