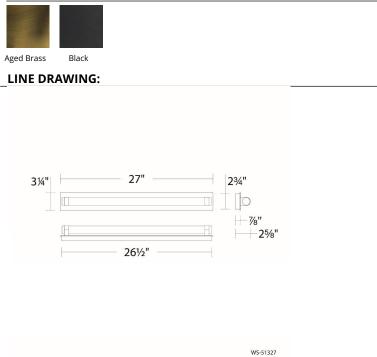

# Bathroom Vanity & Sconce 3000K

| Model & Size | Color Temp | Finish                    | LED Watts | LED Lumens | Delivered Lumens |
|--------------|------------|---------------------------|-----------|------------|------------------|
| WS-51327 27" | 3000K      | AB Aged Brass<br>BK Black | 9W        | 2972       | 423              |

#### FINISHES: