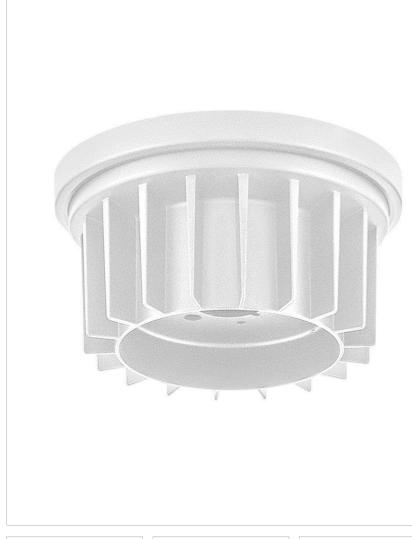

## 993053FMW

FLUSH MOUNT KIT DRAFTSMAN

Draftsman's updated transitional form ties perfectly into any space while delivering superior performance. Matte White and Matte Black finish options enhance Draftsman's industrial-inspired design to complement indoor and outdoor spaces alike. With integrated LED and DC motor technology, Draftsman delivers excellent energy efficiency. For lower ceilings, a flush mount kit is an accessory option for easy customization. Operated by the HIRO control or WiFicompatible with the Hinkley app.

| DETAILS   |             |
|-----------|-------------|
| FINISH:   | Matte White |
| MATERIAL: | Steel       |
| DIMMABLE: | No          |

| DIMENSIONS |      |
|------------|------|
| WIDTH:     | 8"   |
| HEIGHT:    | 4.3" |

| MOUNTING |         |
|----------|---------|
| CANOPY:  | 8" Dia. |

| SHIPPING       |     |
|----------------|-----|
| CARTON LENGTH: | 7.7 |
| CARTON WIDTH:  | 4.5 |
| CARTON HEIGHT: | 7.7 |
| CARTON WEIGHT: | 6   |