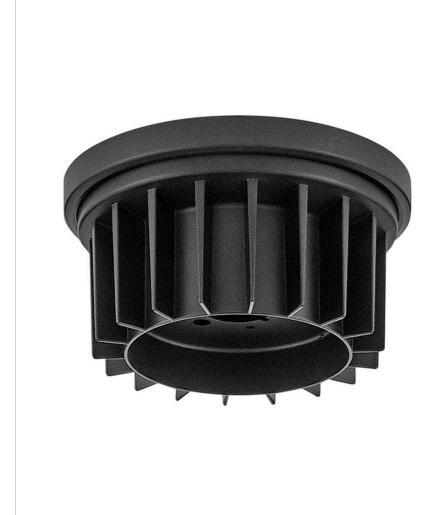

## 993053FMB

FLUSH MOUNT KIT DRAFTSMAN

Draftsman's updated transitional form ties perfectly into any space while delivering superior performance. Matte White and Matte Black finish options enhance Draftsman's industrial-inspired design to complement indoor and outdoor spaces alike. With integrated LED and DC motor technology, Draftsman delivers excellent energy efficiency. For lower ceilings, a flush mount kit is an accessory option for easy customization. Operated by the HIRO control or WiFicompatible with the Hinkley app.

| DETAILS   |             |
|-----------|-------------|
| FINISH:   | Matte Black |
| MATERIAL: | Steel       |
| DIMMABLE: | No          |

| DIMENSIONS | ]    |
|------------|------|
| WIDTH:     | 8"   |
| HEIGHT:    | 4.3" |

| MOUNTING |         |
|----------|---------|
| CANOPY:  | 8" Dia. |

| SHIPPING       |     |
|----------------|-----|
| CARTON LENGTH: | 7.7 |
| CARTON WIDTH:  | 4.5 |
| CARTON HEIGHT: | 7.7 |
| CARTON WEIGHT: | 6   |