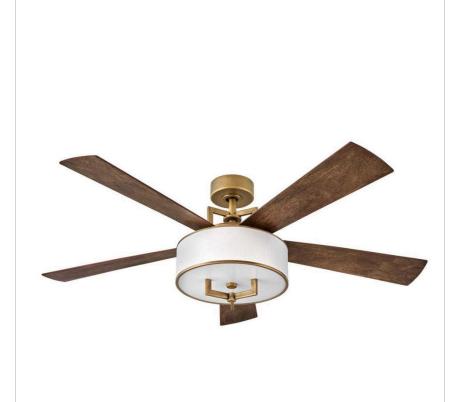

## 903056FHB-LID

HAMPTON 56" LED FAN

| DETAILS        |                     |
|----------------|---------------------|
| FAN FINISH:    | Heritage Brass      |
| GLASS:         | Etched Acrylic Lens |
| BLADE COUNT: 5 |                     |
| SLOPE DEGREE:  | 20                  |

| SHIPPING       |      |
|----------------|------|
| CARTON LENGTH: | 28.1 |
| CARTON WIDTH:  | 17.2 |
| CARTON HEIGHT: | 10.5 |

Hampton is a modern transitional design, offering the ultimate in urban sophistication. The minimal, rectangular frame, paired with a decorative acrylic etched bottom lens and sleek blades is softened by a contemporary off-white linen drum shade. Available in Metallic Matte Bronze with Walnut or Metallic Matte Bronze blades, Brushed Nickel with Walnut or Silver blades, Heritage Brass with Birch or Matte White blades, Hampton is perfect for any interior decor.