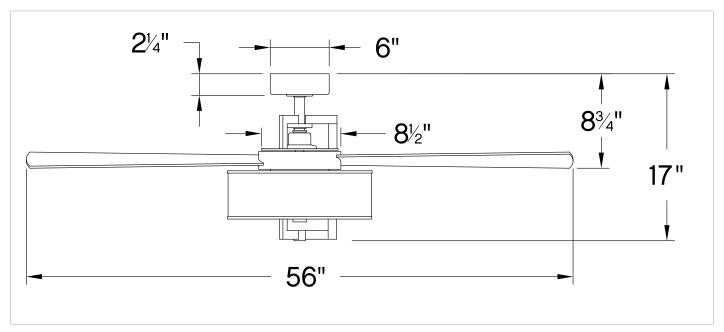

| DIMENSIONS |     |
|------------|-----|
| WIDTH:     | 56" |
| HEIGHT:    | 17" |

| LIGHT SOURCE |      |
|--------------|------|
| VOLTAGE:     | 120v |

| MOUNTING   |         |
|------------|---------|
| CANOPY:    | 6" Dia. |
| LEAD WIRE: | 1 x 76" |