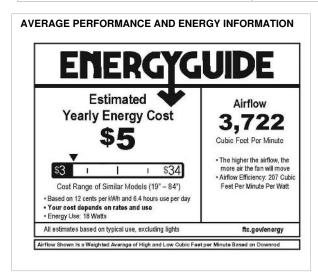

## HAMPTON 56" LED FAN

903056FHB-LID

| PERFORMANCE<br>SPECIFICATIONS | SI         | STANDARD      |  |
|-------------------------------|------------|---------------|--|
|                               | HIGH SPEED | AVERAGE SPEED |  |
| Airflow                       | 5233       | 3722          |  |
| EnergyUse                     | 30.1       | 18            |  |
| EnergyCost                    | 8          | 5             |  |
| Efficiency                    | 174        | 202           |  |
| AMPS                          | 0.41       | 0.23          |  |
| RPMS                          | 123        | 84            |  |