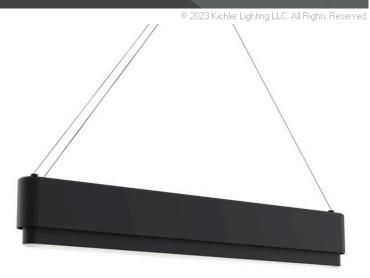

## **FIXTURE ATTRIBUTES**

Housing

**Primary Material** Steel

**Product/Ordering Information** 

SKU 84316MBK Finish Matte Black Style Industrial **UPC** 887913000347

## **SPECIFICATIONS**

**ADA Compliant** n/a Title 20 Compliant n/a

www.kichler.com/warranty

**Dimensions** 

Base Backplate 7" DIA Weight 16.80 LBS Height 5.90" Length 2.60" Overall Height 102.50" 35.40" Width