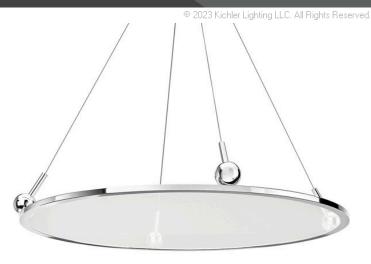

## **FIXTURE ATTRIBUTES**

Housing

Primary Material Steel

**Product/Ordering Information** 

 SKU
 84314CH

 Finish
 Chrome

 Style
 Art Deco

 UPC
 887913000323