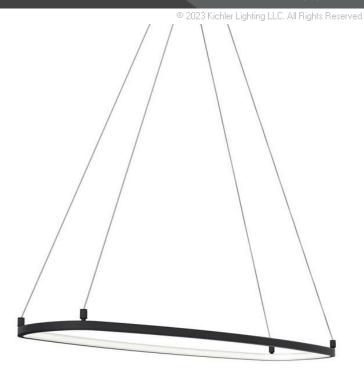

**Dimensions** Base Backplate

8.5x5.5" Weight 3.98 LBS Height 1.82" 41.00" Length Overall Height 99.50" Width 40.94"

**Electrical** 

Input Voltage 120.00V

**Light Source** 

**Delivered Lumens** 2100 Dimmable Yes 40000 Expected Life Span (Hours) Lamp Included Integrated # of Bulbs/LED Modules

Mounting/Installation

Connector Yes Interior/Exterior INTERIOR Lead Wire Length 96" **Location Rating** Dry 3.98 LBS Mounting Weight Wire Connectors Wire Nuts

**Photometrics** 

Color Rendering Index 90 Delivered Efficacy (Lumens/Watt) 60

## **FIXTURE ATTRIBUTES**

Housing

**Primary Material** Steel

**Product/Ordering Information** 

SKU 84312MBK Finish Matte Black Style Contemporary **UPC** 887913000262