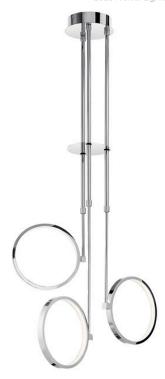

## **SPECIFICATIONS**

| Certifications/Qualifications |                                 |
|-------------------------------|---------------------------------|
| Prop65                        | Yes<br>www.kichler.com/warranty |
| Dimensions                    |                                 |

 Base Backplate
 1.81" X 7.09" X 0"

 Weight
 6.20 LBS

 Height
 36.50"

 Length
 18.75"

 Width
 18.75"

Light Source

Delivered Lumens 1100

Dimmable Yes

Lamp Included Integrated

Light Source LED

# of Bulbs/LED Modules 3

Mounting/Installation
Location Rating Dry
Mounting Weight 38.43 LBS

Photometrics
Kelvin Temperature 3000K

## **FIXTURE ATTRIBUTES**

Housing
Diffuser Description White Acrylic
Primary Material STEEL

Product/Ordering Information
SKU 84164
Finish Chrome
Style Contemporary
UPC 887913841643