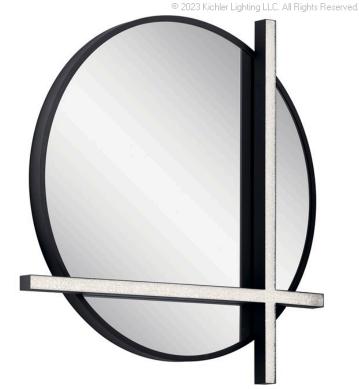

# Kemena<sup>™</sup> LED Lighted Mirror Matte Black

Yes

Yes

1300

LED

12"

90 3200

3000K

# **SPECIFICATIONS**

**Certifications/Qualifications** ADA Compliant Prop65

Dimensions Base Backplate Extension Weight Height Length Overall Height

24.21" X 24.21" X 1" 2.60" 16.28 LBS 26.00" 25.50" 2.60"

## **FIXTURE ATTRIBUTES**

| Housing              |  |
|----------------------|--|
| Diffuser Description |  |
| Primary Material     |  |

Mirror STEEL

| Product/Ordering Information |              |
|------------------------------|--------------|
| SKU                          | 84163        |
| Finish                       | Matte Black  |
| Style                        | Contemporary |
| UPC                          | 887913841636 |

### **Finish Options**

Matte Black

84163