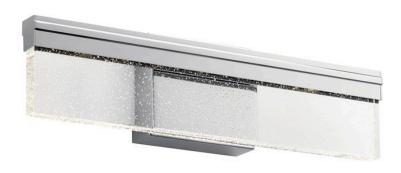

### Certifications/Qualifications

ADA Compliant Yes Prop65 Yes

www.kichler.com/warranty

**Dimensions** 

Base Backplate 4.72" X 5.51" X 0"

 Extension
 2.83"

 Weight
 7.00 LBS

 Height
 4.25"

 Length
 18.00"

 Overall Height
 2.83"

**Light Source** 

Delivered Lumens 950
Dimmable Yes
Lamp Included Integrated
Light Source LED

Mounting/Installation

Lead Wire Length 6"
Location Rating Damp
Mounting Weight 8.94 LBS

**Photometrics** 

Kelvin Temperature 3000K

#### **FIXTURE ATTRIBUTES**

Housing

Diffuser Description Clear Bubble
Primary Material ALUMINUM

**Product/Ordering Information** 

 SKU
 84160

 Finish
 Chrome

 Style
 Contemporary

 UPC
 887913841605

## **Finish Options**

Chrome