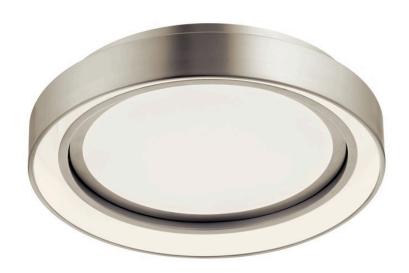

## **SPECIFICATIONS**

| Certifications/Qualifications                          |                                                    |
|--------------------------------------------------------|----------------------------------------------------|
| Prop65                                                 | Yes<br>www.kichler.com/warranty                    |
| Dimensions                                             |                                                    |
| Base Backplate<br>Weight<br>Height<br>Width            | 1.97" X 13.88" X 0"<br>5.30 LBS<br>3.00"<br>14.00" |
| Light Source                                           |                                                    |
| Delivered Lumens Dimmable Lamp Included Light Source   | 1100<br>Yes<br>Integrated<br>LED                   |
| Mounting/Installation                                  |                                                    |
| Lead Wire Length<br>Location Rating<br>Mounting Weight | 12"<br>Dry<br>4.92 LBS                             |
| Photometrics                                           |                                                    |
| Kelvin Temperature                                     | 3000K                                              |

## FIXTURE ATTRIBUTES

| FIXTORE ATTRIBUTES           |                |
|------------------------------|----------------|
| Housing                      |                |
| Diffuser Description         | White Acrylic  |
| Primary Material             | ALUMINUM       |
| Product/Ordering Information |                |
| SKU                          | 84156          |
| Finish                       | Brushed Nickel |
| Style                        | Contemporary   |
| UPC                          | 887913841568   |
| Finish Options               |                |
| Brushed Nickel               |                |