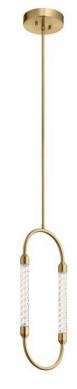

## **SPECIFICATIONS**

| Certifications/Qualifications |  |
|-------------------------------|--|
| ADA Compliant                 |  |

N/A

www.kichler.com/warranty

**Dimensions** 

Base Backplate 8" DIA Weight 7.70 LBS Height 23.75" Length 9.50" Overall Height 62.75" 1.50" Width

**Light Source** 

Delivered Lumens 850 Dimmable Yes Expected Life Span (Hours) 40000 Integrated Lamp Included Light Source LED # of Bulbs/LED Modules 1

Mounting/Installation

96" Lead Wire Length Location Rating Dry Mounting Style Stem Hung Mounting Weight 7.70 LBS

**Photometrics** 

Color Rendering Index 90 3000K Kelvin Temperature

## **FIXTURE ATTRIBUTES**

Housing

Diffuser Description Clear Primary Material Steel

**Product/Ordering Information** 

84150 SKU

Finish Champagne Gold Style Contemporary UPC 887913841506

## **Finish Options**

Champagne Gold

Polished Nickel