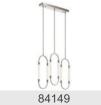

|

| FIXTURE ATTRIBUTES                    |                                                          |
|---------------------------------------|----------------------------------------------------------|
| Housing                               |                                                          |
| Diffuser Description Primary Material | Clear Twisted<br>Steel                                   |
| Product/Ordering Information          |                                                          |
| SKU<br>Finish<br>Style<br>UPC         | 84147<br>Polished Nickel<br>Contemporary<br>887913841476 |
| Finish Options                        |                                                          |



Polished Nickel



## **ALSO IN THIS FAMILY**