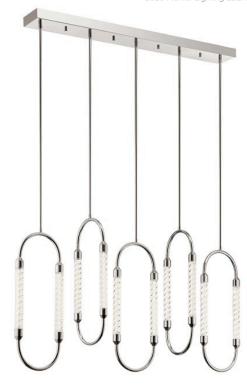

## **SPECIFICATIONS**

| SPECIFICATIONS                                                                                                      |                                                                    |
|---------------------------------------------------------------------------------------------------------------------|--------------------------------------------------------------------|
| Certifications/Qualifications                                                                                       |                                                                    |
|                                                                                                                     | www.kichler.com/warranty                                           |
| Dimensions Base Backplate Weight Height Length Overall Height Width                                                 | 43.25" X 5.00"<br>37.40 LBS<br>27.50"<br>48.75"<br>64.75"<br>9.50" |
| Light Source Delivered Lumens Dimmable Expected Life Span (Hours) Lamp Included Light Source # of Bulbs/LED Modules | 3800<br>Yes<br>40000<br>Integrated<br>LED<br>5                     |
| Mounting/Installation Lead Wire Length Location Rating Mounting Style Mounting Weight                               | 12"<br>Dry<br>Stem Hung<br>37.40 LBS                               |
| Photometrics Color Rendering Index Kelvin Temperature FIXTURE ATTRIBUTES                                            | 90<br>3000K                                                        |
| Housing Diffuser Description                                                                                        | Clear Twisted                                                      |

| FIXTURE ATTRIBUTES                    |                                                          |
|---------------------------------------|----------------------------------------------------------|
| Housing                               |                                                          |
| Diffuser Description Primary Material | Clear Twisted<br>Steel                                   |
| Product/Ordering Information          |                                                          |
| SKU<br>Finish<br>Style<br>UPC         | 84147<br>Polished Nickel<br>Contemporary<br>887913841476 |
| Finish Options                        |                                                          |