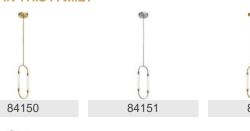

|

| FIXTURE ATTRIBUTES                    |                                                          |
|---------------------------------------|----------------------------------------------------------|
| Housing                               |                                                          |
| Diffuser Description Primary Material | Clear Twisted<br>Steel                                   |
| Product/Ordering Information          |                                                          |
| SKU<br>Finish<br>Style<br>UPC         | 84147<br>Polished Nickel<br>Contemporary<br>887913841476 |
| Finish Options                        |                                                          |



Polished Nickel



## **ALSO IN THIS FAMILY**