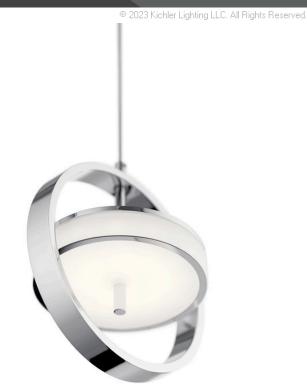

## **SPECIFICATIONS**

| Certifications/Qualifications |  |
|-------------------------------|--|
| ADA Compliant                 |  |

ADA Compliant N/A Prop65 Yes

www.kichler.com/warranty

**Dimensions** 

 Base Backplate
 6" DIA

 Weight
 2.60 LBS

 Height
 6.75"

 Overall Height
 99.75"

 Width
 6.00"

**Light Source** 

Delivered Lumens 275
Dimmable Yes
Expected Life Span (Hours) 40000
Lamp Included Integrated
Light Source LED
# of Bulbs/LED Modules 1

Mounting/Installation

Lead Wire Length 90"
Location Rating Dry
Mounting Weight 99.61 LBS

**Photometrics** 

Kelvin Temperature 3000K

## **FIXTURE ATTRIBUTES**

Housing Diffuser Desc

Diffuser Description White Acrylic Primary Material Steel

**Product/Ordering Information** 

 SKU
 84143

 Finish
 Chrome

 Style
 Contemporary

 UPC
 887913841438

## **Finish Options**

Chi

Chrome