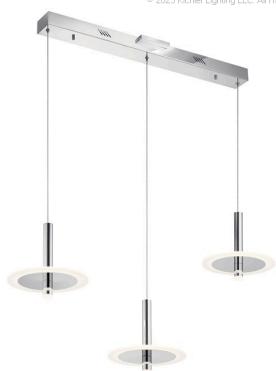

 Base Backplate
 1.97" X 33.07" X 0"

 Weight
 11.20 LBS

 Height
 9.50"

 Length
 41.25"

 Overall Height
 107.52"

 Width
 9.75"

Light SourceDelivered Lumens2500DimmableYesLamp IncludedIntegrated

Light Source LED

Mounting/InstallationLead Wire Length96"Location RatingDryMounting Weight11.20 LBS

Photometrics
Kelvin Temperature 3000K

## **FIXTURE ATTRIBUTES**

| Housing                               |                         |
|---------------------------------------|-------------------------|
| Diffuser Description Primary Material | Etched Acrylic ALUMINUM |
| Product/Ordering Information          |                         |
| SKU                                   | 84139                   |
| Finish                                | Chrome                  |
| Style                                 | Contemporary            |
| UPC                                   | 887913841391            |