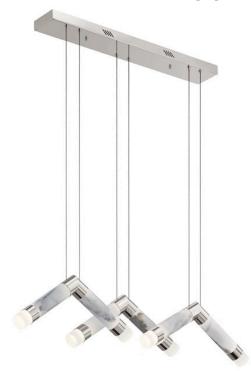

## **SPECIFICATIONS**

| Certifications/Qualifications                                                                          |                                                                    |  |
|--------------------------------------------------------------------------------------------------------|--------------------------------------------------------------------|--|
|                                                                                                        | www.kichler.com/warranty                                           |  |
| Dimensions                                                                                             |                                                                    |  |
| Base Backplate Weight Height Length Overall Height Width                                               | 4.75" X 32.00"<br>14.30 LBS<br>8.75"<br>44.00"<br>106.00"<br>4.75" |  |
| Light Source                                                                                           |                                                                    |  |
| Delivered Lumens Dimmable Expected Life Span (Hours) Lamp Included Light Source # of Bulbs/LED Modules | 1500<br>Yes<br>40000<br>Integrated<br>LED<br>6                     |  |
| Mounting/Installation                                                                                  |                                                                    |  |
| Location Rating<br>Mounting Style<br>Mounting Weight                                                   | Dry<br>Cable Hung<br>14.30 LBS                                     |  |
| Photometrics                                                                                           |                                                                    |  |
| Kelvin Temperature                                                                                     | 3000K                                                              |  |

## EIVTLIDE ATTRIBLITES

| FIXTURE ATTRIBUTES           |                                          |
|------------------------------|------------------------------------------|
| Housing                      |                                          |
| Diffuser Description         | Etched Acrylic With White Marble Accents |
| Primary Material             | STEEL                                    |
| Product/Ordering Information |                                          |
| SKU                          | 84137                                    |
| Finish                       | Polished Nickel                          |
| Style                        | Contemporary                             |
| UPC                          | 887913841377                             |