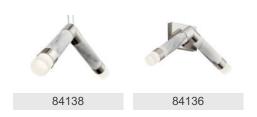

TRIBUTES           |                                          |
|------------------------------|------------------------------------------|
| Housing                      |                                          |
| Diffuser Description         | Etched Acrylic With White Marble Accents |
| Primary Material             | STEEL                                    |
| Product/Ordering Information |                                          |
| SKU                          | 84137                                    |
| Finish                       | Polished Nickel                          |
| Style                        | Contemporary                             |
| UPC                          | 887913841377                             |





Polished Nickel



## **ALSO IN THIS FAMILY**