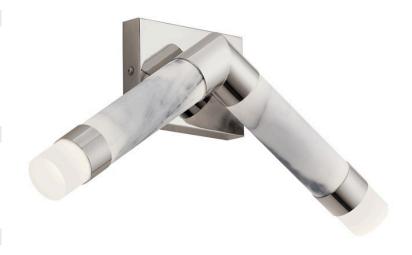

## **SPECIFICATIONS**

| Certifications | /Qualifications |
|----------------|-----------------|
|                |                 |

ADA Compliant Yes

www.kichler.com/warranty

**Dimensions** 

Base Backplate 6.30" X 4.75"
Extension 3.86"
Weight 6.80 LBS
Height from center of Wall opening 6.83"

(Spec Sheet)

Height 9.25" Width 20.50"

**Light Source** 

Delivered Lumens 525
Dimmable Yes
Expected Life Span (Hours) 40000
Lamp Included Integrated
Light Source LED
# of Bulbs/LED Modules 2

Mounting/Installation

Location Rating Damp
Mounting Style Wall Mount
Mounting Weight 6.80 LBS

**Photometrics** 

Color Rendering Index 90
Kelvin Temperature 3000K

## **FIXTURE ATTRIBUTES**

Housing

Diffuser Description Etched Acrylic With White Marble

Accents STEEL

Primary Material STE

**Product/Ordering Information** 

SKU 84136
Finish Polished Nickel
Style Contemporary
UPC 887913841360

## **Finish Options**

Polished Nickel