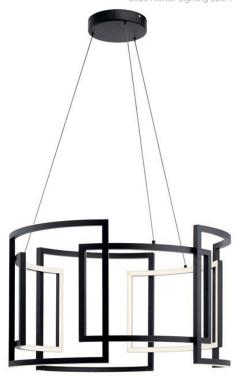

## **SPECIFICATIONS**

Certifications/Qualifications

ADA Compliant N/A Prop65 Yes

www.kichler.com/warranty

**Dimensions** 

 Base Backplate
 10.75" DIA

 Weight
 13.00 LBS

 Height
 19.00"

 Overall Height
 116.75"

 Width
 32.00"

**Light Source** 

Delivered Lumens 3700
Dimmable Yes
Expected Life Span (Hours) 40000
Lamp Included Integrated
Light Source LED
# of Bulbs/LED Modules 9

Mounting/Installation

Lead Wire Length 96" Location Rating Dry

Mounting Weight 116.26 LBS

**Photometrics** 

Kelvin Temperature 3000K

## **FIXTURE ATTRIBUTES**

Housing

Diffuser Description White Acrylic Primary Material Steel

**Product/Ordering Information** 

SKU 84134
Finish Black
Style Conter

Style Contemporary UPC 887913841346

## **Finish Options**

Black