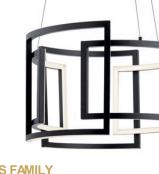

## Melko™ 23.5" LED Round Pendant Black

#### **FIXTURE ATTRIBUTES**

**Product/Ordering Information** 

Housing Diffuser Description Primary Material

White Acrylic Steel

84133 Black Contemporary 887913841339

ALSO IN THIS FAMILY