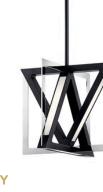

# Axis LED Mini Pendant Matte Black

N/A

Yes

7.2" X 7.2"

8.36 LBS

10.50"

12.25"

49.00"

# **SPECIFICATIONS**

Certifications/Qualifications ADA Compliant Prop65

Dimensions Base Backplate Weight Height Length Overall Height Width

#### **FIXTURE ATTRIBUTES**

Housing

Diffuser Description Primary Material

### **Product/Ordering Information**

SKU Finish Style UPC 84083 Matte Black Contemporary 887913840837

**Etched Acrylic** 