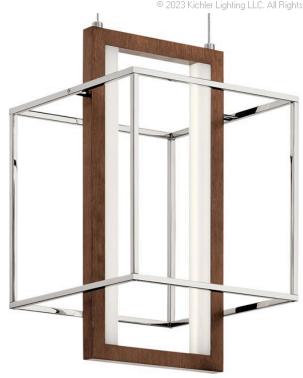

# **SPECIFICATIONS**

ADA Compliant N/Α Prop65 Yes

www.kichler.com/warranty

**Dimensions** 

Base Backplate 10" X 10" Weight 4.84 LBS Height 16.00" Length 10.00" Overall Height 147.00" Width 10.00"

**Light Source** 

#### **FIXTURE ATTRIBUTES**

Housing

Diffuser Description Frosted White Acrylic Primary Material Steel

**Product/Ordering Information** 

SKU 84045 Finish Polished Nickel Style Contemporary UPC 887913840455