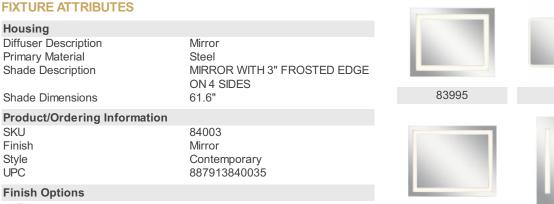

## **Certifications/Qualifications**

| ocrumeations/ quanneations         |                                               |
|------------------------------------|-----------------------------------------------|
| ADA Compliant<br>Prop65            | Yes<br>Yes<br><u>www.kichler.com/warranty</u> |
| Dimensions                         |                                               |
| Base Backplate                     | 34.92" X 46.91" X 0"                          |
| Extension                          | 2.99"                                         |
| Weight<br>Height                   | 61.60 LBS<br>42.00"                           |
| Length                             | 54.00"                                        |
| Overall Height                     | 2.99"                                         |
| Light Source                       |                                               |
| Lamp Included                      | Integrated                                    |
| Light Source                       | LED                                           |
| # of Bulbs/LED Modules             | 4                                             |
| Mounting/Installation              |                                               |
| Interior/Exterior                  | INTERIOR                                      |
| Location Rating<br>Mounting Weight | Damp<br>61.60 LBS                             |
| Mount Vertical Or Horizontal       | Yes                                           |
| Reinforced Outlet Box Required     | Yes                                           |
| Photometrics                       |                                               |
| Color Rendering Index              | 80                                            |
| Color Temperature Range            | 3000                                          |
| Kelvin Temperature                 | 3000K                                         |

#### **ALSO IN THIS FAMILY**

**Finish Options** 

Housing

SKU

Finish

Style

UPC

Primary Material