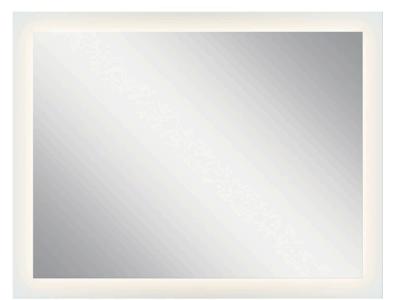

### 54" x 42" LED Backlit Mirror

## **Certifications/Qualifications**

| ocrumeations/ quanneations         |                                               |
|------------------------------------|-----------------------------------------------|
| ADA Compliant<br>Prop65            | Yes<br>Yes<br><u>www.kichler.com/warranty</u> |
| Dimensions                         |                                               |
| Base Backplate                     | 34.92" X 46.91" X 0"                          |
| Extension                          | 2.99"                                         |
| Weight<br>Height                   | 61.60 LBS<br>42.00"                           |
| Length                             | 54.00"                                        |
| Overall Height                     | 2.99"                                         |
| Light Source                       |                                               |
| Lamp Included                      | Integrated                                    |
| Light Source                       | LED                                           |
| # of Bulbs/LED Modules             | 4                                             |
| Mounting/Installation              |                                               |
| Interior/Exterior                  | INTERIOR                                      |
| Location Rating<br>Mounting Weight | Damp<br>61.60 LBS                             |
| Mount Vertical Or Horizontal       | Yes                                           |
| Reinforced Outlet Box Required     | Yes                                           |
| Photometrics                       |                                               |
| Color Rendering Index              | 80                                            |
| Color Temperature Range            | 3000                                          |
| Kelvin Temperature                 | 3000K                                         |